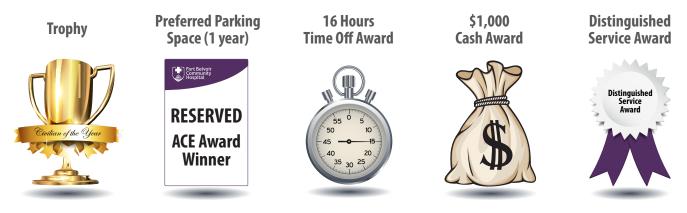

#### Civilian of the Year

Only one staff member will be recognized as the Civilian of the Year.

The staff member who earns the Civilian of the Year Award will receive: