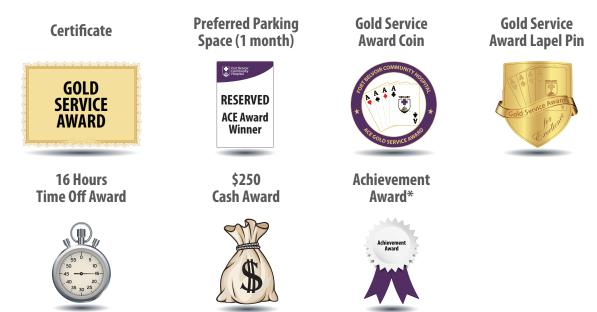

#### ACE Gold Service Award

Up to three staff members may be awarded the Gold Service Award each month. In order to win this award, a staff member must have already been awarded the Silver Service Award, or must have been awarded all four suits of the ACE Cards (club, diamond, spade and heart) — referred to as the FBCH Full House. Staff members who have earned the FBCH Full House will automatically receive a Gold Service Award.

Staff members who have earned the Gold Service Award will receive:

\*Achievement Award only available for GS civilian employees.