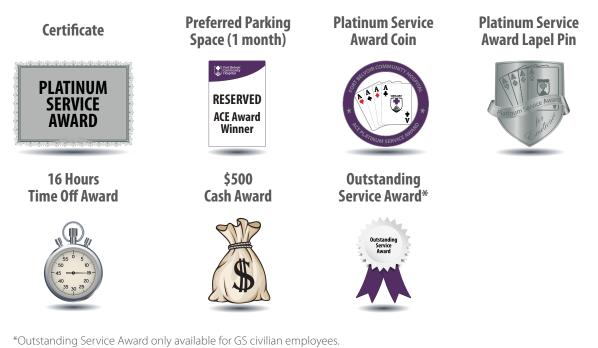

#### **ACE Platinum Service Award**

Only one staff member may be awarded the Platinum Service Award each month. In order to win a Platinum Service Award, a staff member must have already been awarded the Gold Service Award.

Staff members who have earned the Platinum Service Award will receive: