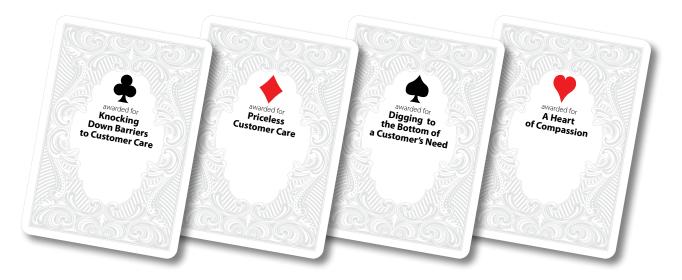

#### **ACE Cards**

The ACE Cards shown here are individual awards, presented by any member of the command team on-the-spot, after personally witnessing, or learning of excellence in customer care by a staff member.

Each card is awarded for different facets of customer care:

- The ACE of Clubs, for knocking down barriers to customer care
- The ACE of Diamonds, for priceless customer care
- The ACE of Spades, for digging to the bottom of a customer's need
- The ACE of Hearts, for a heart of compassion

NOTE: Staff members who earn all four suits of the ACE Cards (club, diamond, spade and heart) — referred to as the FBCH Full House — will automatically receive an ACE Gold Service Award, which is described later in this booklet.