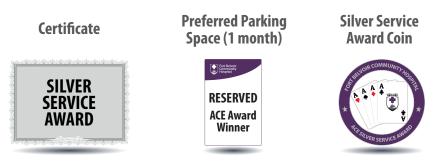

#### **ACE Silver Service Award**

Up to five staff members may be awarded the Silver Service Award each month.

Staff members who have earned the Silver Service Award will receive: